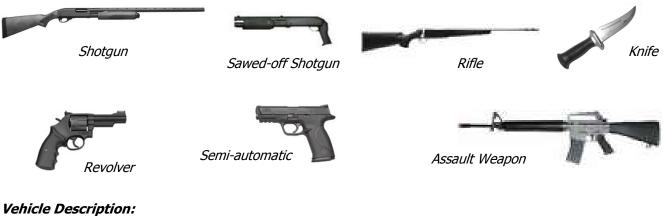

*Circle the weapon type (if used):* 

| Color:                 |  |
|------------------------|--|
| Make:                  |  |
| Model:                 |  |
| Body Style:            |  |
| Year:                  |  |
| License (incl. State): |  |
| How many persons:      |  |
| Identifying Marks:     |  |
| , -                    |  |